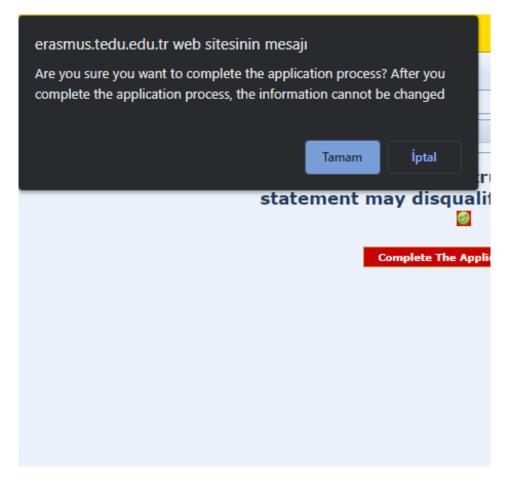

# Once you click on "Complete The Application", an information box will pop-up and you will need to click on "Okay" to submit your application.