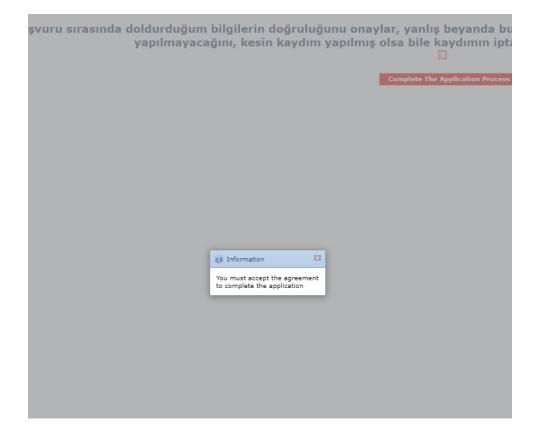

# **1 2** You need to click on the checkbox below and click on "Complete the Application Process"

| 🤣 Personal Information              | Başvuru sırasında doldurduğum bilgilerin doğruluğunu onaylar, yanlış beyanda bulunma |
|-------------------------------------|--------------------------------------------------------------------------------------|
| 🥪 Student Information               | yapılmayacağını, kesin kaydım yapılmış olsa bile kaydımın iptal edil                 |
| Application Information             | yapının yacayını, kesin kayanı yapının olsa bic kayanın iptar can                    |
| 😍 Foreign Language Exam Information |                                                                                      |
| Pocuments Required                  | Complete The Application Process 🌚                                                   |
| 🔊 Firma Bilgileri                   |                                                                                      |
| Complete Application                |                                                                                      |
|                                     |                                                                                      |
|                                     |                                                                                      |