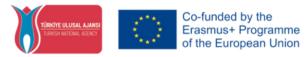

**37.** After submitting your application, you can screen your application status in the "Başvurularım" tab on the left. You can edit and re-submit your applications on this page within the deadlines. Please do not forget to re-submit your application after editing! Check the <u>34th</u> and <u>36th</u> steps for reference.