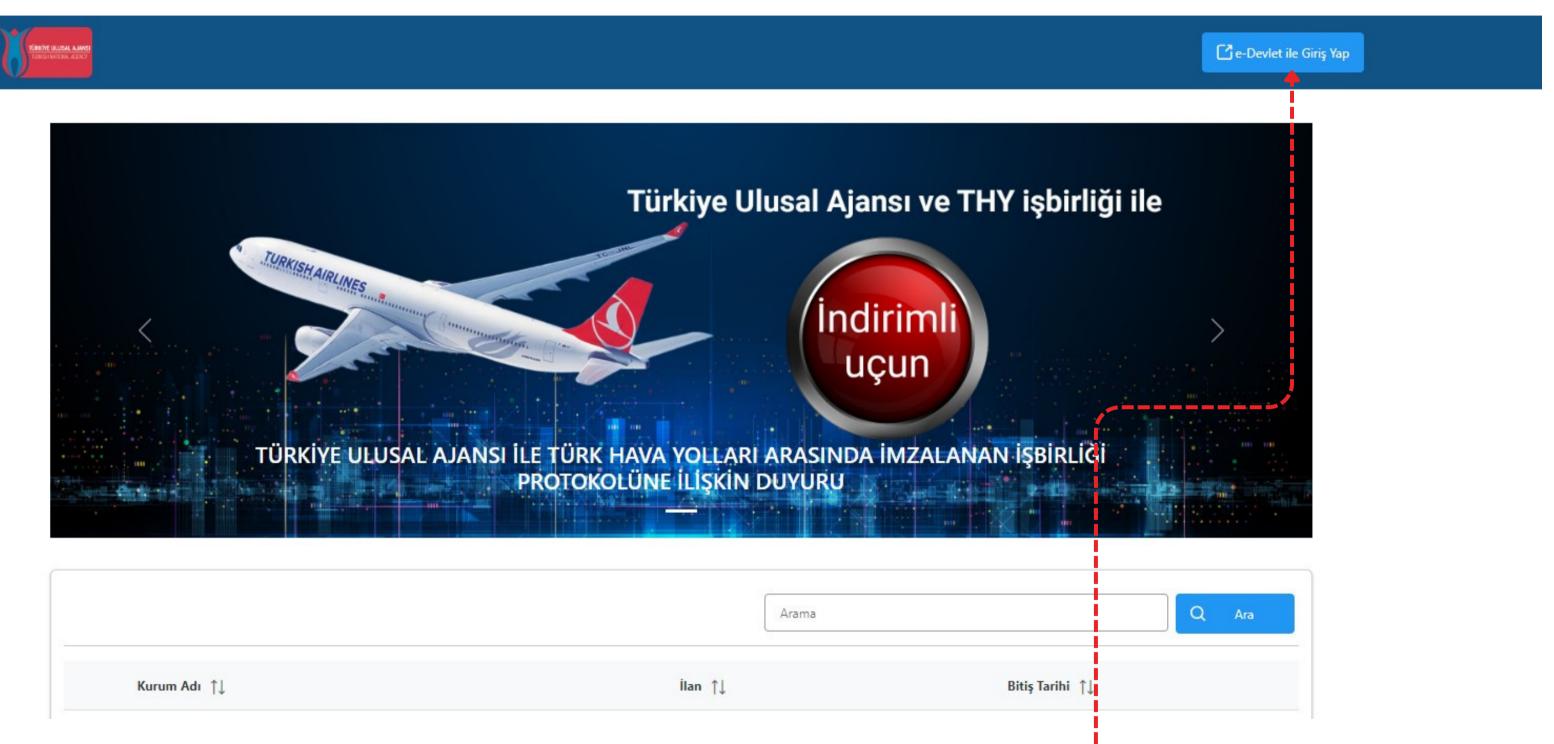

**1.** Visit <u>https://erasmusbasvuru.ua.gov.tr</u> and log in to the Portal with the "e-Devlet ile Giriş Yap" button on the top right corner. You will use your e-Government credentials to log in. International Students who have not yet obtained an e-Government password are kindly requested to follow the instructions <u>here</u>.