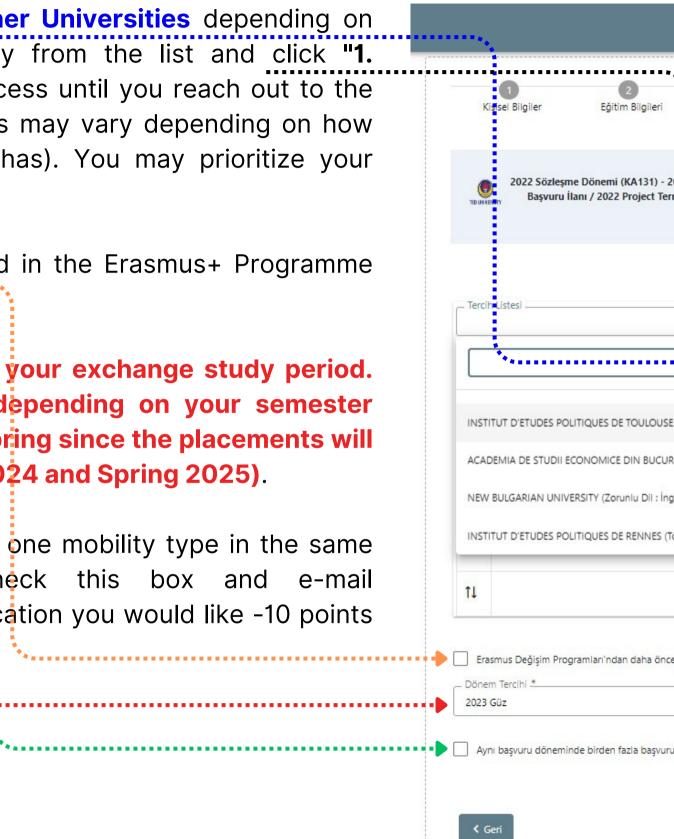

**17.** Here, you will see a list of **Partner Universities** depending on your Department. Select a university from the list and click **"1. Tercihinize Ekleyin"**. Repeat this process until you reach out to the maximum number of universities (This may vary depending on how many agreements your Department has). You may prioritize your preferences for your expectations.

**18.** Check this box if you participated in the Erasmus+ Programme before.

**19.** You must select a semester for your exchange study period. You will be granted a placement depending on your semester choice. Please select either Fall or Spring since the placements will be held for only one semester (Fall 2024 and Spring 2025).

**20.** If you are applying for more than one mobility type in the same application period, you must check this box and e-mail **erasmus@tedu.edu.tr** to which application you would like -10 points to deduct from. Click **"ileri".** 