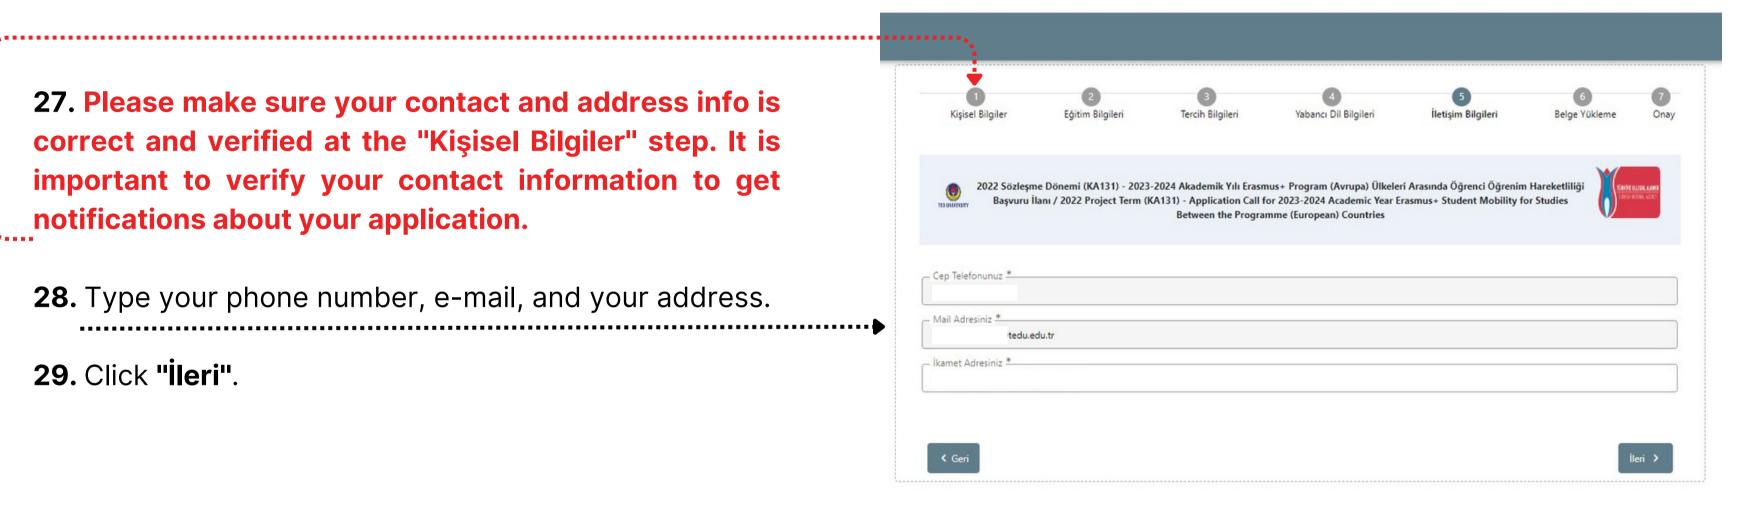

**27.** Please make sure your contact and address info is correct and verified at the "Kişisel Bilgiler" step. It is important to verify your contact information to get notifications about your application.

28. Type your phone number, e-mail, and your address. .....

29. Click "İleri".

**30.** In the **"Belge Yükleme"** step you do not need to upload any document for the **Student Mobility for Studies**. You must upload all documents relevant to the Evaluation Criteria in the **"Kişisel Bilgiler"** step.