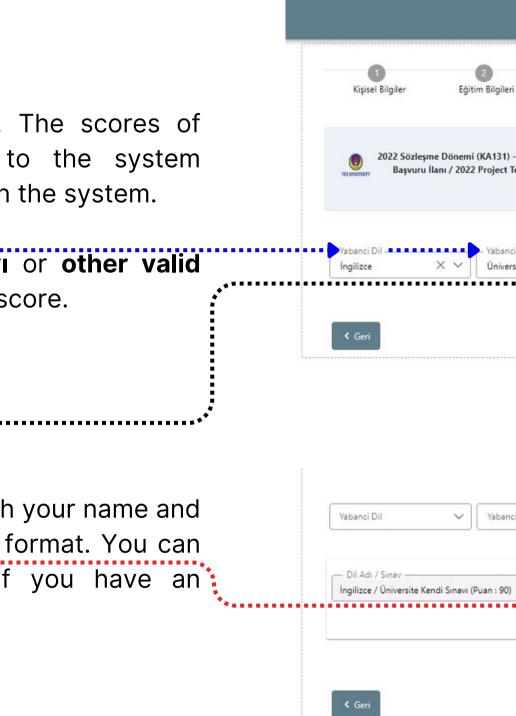

**21.** Here, you will provide your language scores. The scores of students who attended the exam are added to the system beforehand. So your scores will be matched up within the system.

22. Select "Ingilizce" and Üniversite Kendi Sinavi or other valid language certificates and type your exam year and score.

23. Click "Yabancı Dili Ekleyin".

**24.** Your language score will be saved automatically.

**25.** Click the **"Yükle**" button and upload your row with your name and score. You can crop your row and upload it in PDF format. You can crop your row and upload it in PDF format. If you have an international language certificate, upload it.

26. Click "İleri" and proceed to the next stage.

| 2<br>Eğitim Bilgileri | 3<br>Tercih Bilgileri       | 4<br>Yabancı Dil Bilgileri                                                                   | 5<br>İletişim Bilgileri | 6<br>Belge Yükleme | 7<br>Onay              |
|-----------------------|-----------------------------|----------------------------------------------------------------------------------------------|-------------------------|--------------------|------------------------|
|                       | A131) - Application Call f  | nus+ Program (Avrupa) Ülkeleri<br>or 2023-2024 Academic Year Era<br>mme (European) Countries |                         |                    | RUSHLANNE<br>Konelaide |
|                       | jilSin<br>di Sınavı × ∨ 20. | av Yili<br>23 X V                                                                            | - Puan<br>90            | + Yabancı Dili     | Ekleyin                |
|                       |                             |                                                                                              |                         | ľ                  | leri >                 |
|                       |                             |                                                                                              |                         |                    |                        |