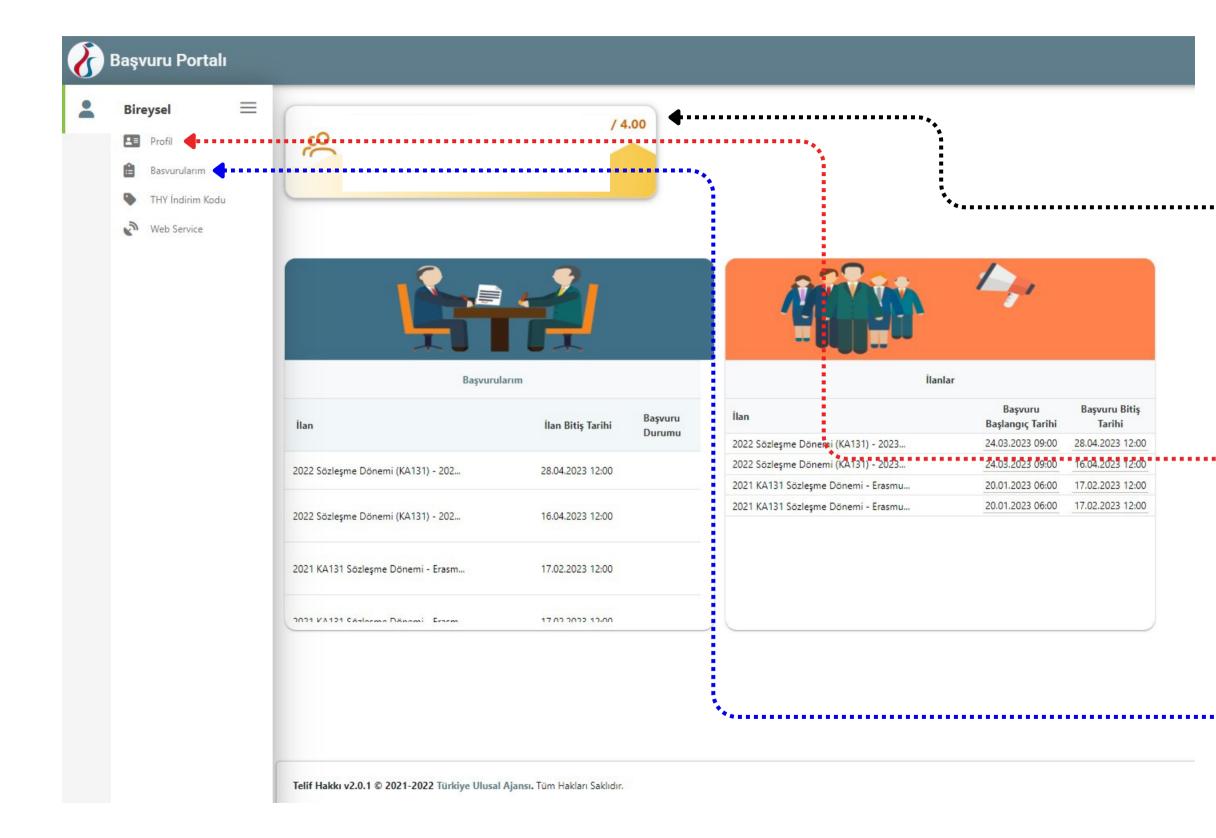

**4.** In the **"Profil"** tab, you can view your personal and educational information. If needed, you can update your information in these tabs. <u>Students are responsible for the accuracy of their information.</u>

**5.** To view the open applications click the **"Başvurularım"** tab.

| Bireysel |                             | =            |                                                      |                                                        |                     |                                         |                                                                  |                             |                                         |                                               |
|----------|-----------------------------|--------------|------------------------------------------------------|--------------------------------------------------------|---------------------|-----------------------------------------|------------------------------------------------------------------|-----------------------------|-----------------------------------------|-----------------------------------------------|
| Profi    |                             |              |                                                      |                                                        |                     | Kişisel Bilgiler                        | Eğitim Bilgileri 🧹 = Resanel Si                                  | lyik:A                      |                                         | ••                                            |
| _        | vurularım                   |              |                                                      |                                                        |                     |                                         |                                                                  |                             |                                         |                                               |
|          | ' İndirim Kodu<br>o Service |              |                                                      |                                                        | 20                  |                                         |                                                                  |                             |                                         |                                               |
| K. HED   | 5 SELVICE                   |              |                                                      |                                                        | Land                | TCKN                                    |                                                                  |                             | — Doğum Tarihi                          |                                               |
|          |                             |              |                                                      |                                                        |                     | ••••••••••••••••••••••••••••••••••••••• | •••••                                                            |                             |                                         |                                               |
|          |                             |              |                                                      |                                                        |                     | E-Posta *                               | @tedu.edu.tr                                                     | ~                           | - Telefon *                             | ~                                             |
|          |                             |              |                                                      |                                                        |                     |                                         |                                                                  |                             |                                         |                                               |
|          |                             |              |                                                      |                                                        |                     | Miles&Smi                               | es Kodu                                                          |                             |                                         |                                               |
|          |                             |              |                                                      |                                                        |                     | Gariyana                                | Şehit Yakınıysanız İşaretleyiniz                                 |                             |                                         |                                               |
|          |                             |              |                                                      |                                                        |                     |                                         |                                                                  |                             |                                         |                                               |
|          |                             |              |                                                      |                                                        |                     | 2828 Sau                                | Sosval Hizmetler Kanunu Kapsamini                                | la haklarında koruma, bakım | veya barınma kararı alınan bir öğren    | nci kapsamında belgeniz var ise işaretleyiniz |
|          |                             |              |                                                      |                                                        |                     |                                         |                                                                  |                             |                                         |                                               |
|          |                             |              |                                                      |                                                        |                     |                                         | abası ya da kendisine muhtaçlık aylığı                           |                             |                                         |                                               |
|          |                             |              |                                                      |                                                        |                     |                                         |                                                                  |                             |                                         |                                               |
|          |                             |              |                                                      |                                                        |                     |                                         |                                                                  |                             |                                         |                                               |
|          |                             | l            | Onavlanan                                            | čitimler                                               | Onav Bekleven Föiti | 🗌 Annesi, b                             |                                                                  |                             |                                         | belgeniz var ise işaretleyiniz                |
|          |                             |              | Onaylanan                                            | ğitimler                                               | Onay Bekleyen Eğiti | 🗌 Annesi, b                             |                                                                  |                             |                                         | belgeniz var ise işaretleyiniz                |
|          |                             |              | -                                                    |                                                        | Onay Bekleyen Eğiti | 🗌 Annesi, b                             |                                                                  |                             | imkanı kısıtlı bir öğrenci kapsamında l | belgeniz var ise işaretleyiniz<br>Güncelle    |
|          |                             |              | -                                                    | ëğitimler<br>Bilgisi Ekle                              | Onay Bekleyen Eğiti | 🗌 Annesi, b                             |                                                                  |                             | imkanı kısıtlı bir öğrenci kapsamında l | belgeniz var ise işaretleyiniz                |
|          |                             |              | + Eğitim                                             | Bilgisi Ekle                                           | Onay Bekleyen Eğiti | 🗌 Annesi, b                             | abası ya da kendisine muhtaçlık aylığı<br>Fakülte                | bağlanan ekonomik açıdan    | imkanı kısıtlı bir öğrenci kapsamında l | belgeniz var ise işaretleyiniz<br>Güncelle    |
|          |                             |              | + Eğitim                                             | Bilgisi Ekle                                           | Onay Bekleyen Eğiti | 🗌 Annesi, b                             | abası ya da kendisine muhtaçlık aylığı<br>Fakülte                |                             | imkanı kısıtlı bir öğrenci kapsamında l | belgeniz var ise işaretleyiniz<br>Güncelle    |
|          |                             | 7.16         | + Eğitim<br>Kurum –<br>TED ÜNİ<br>Bölüm –            | Bilgisi Ekle<br>VERSİTESİ                              |                     | mler                                    | abası ya da kendisine muhtaçlık aylığı<br>Fakülte<br>İKTİSADİ VE | bağlanan ekonomik açıdan    | imkanı kısıtlı bir öğrenci kapsamında l | belgeniz var ise işaretleyiniz<br>Güncelle    |
|          |                             | 7-14         | + Eğitim<br>Kurum –<br>TED ÜNİ<br>Bölüm –            | Bilgisi Ekle<br>VERSİTESİ                              |                     | 🗌 Annesi, b                             | abası ya da kendisine muhtaçlık aylığı<br>Fakülte<br>İKTİSADİ VE | bağlanan ekonomik açıdan    | imkanı kısıtlı bir öğrenci kapsamında l | belgeniz var ise işaretleyiniz<br>Güncelle    |
|          |                             | 7-14         | + Eğitim<br>Kurum –<br>TED ÜNİ<br>Bölüm –            | Bilgisi Ekle<br>VERSİTESİ<br>BİLİMİ VE ULUSLA          |                     | mler                                    | Fakülte<br>iKTİSADİ VE<br>SLU)                                   | İDARİ BİLİMLER FAI          | imkanı kısıtlı bir öğrenci kapsamında l | belgeniz var ise işaretleyiniz<br>Güncelle    |
|          |                             | <b>T</b> -14 | + Eğitim<br>Kurum –<br>TED ÜNİ<br>Bölüm –<br>SİYASET | Bilgisi Ekle<br>VERSİTESİ<br>BİLİMİ VE ULUSLA          |                     | mler                                    | abası ya da kendisine muhtaçlık aylığı<br>Fakülte<br>İKTİSADİ VE | İDARİ BİLİMLER FAH          | imkanı kısıtlı bir öğrenci kapsamında l | belgeniz var ise işaretleyiniz<br>Güncelle    |
|          |                             |              | + Eğitim<br>Kurum –<br>TED ÜNİ<br>Bölüm –<br>SİYASET | Bilgisi Ekle<br>VERSİTESİ<br>BİLİMİ VE ULUSLA<br>aması |                     | mler                                    | Fakülte<br>Fakülte<br>IKTİSADİ VE<br>SLU)<br>Eğitim Durun        | İDARİ BİLİMLER FAH          | imkanı kısıtlı bir öğrenci kapsamında l | belgeniz var ise işaretleyiniz<br>Güncelle    |

**6.** Check your personal information and contact details. Upload a clear photo. If needed, update your information.

7. You can see your education details in the "Eğitim Bilgileri" tab. If you think your information is not up to date, click "YÖK Bilgi Güncelle".

8. If you think there is still a mistake in your Program or CGPA, immediately contact the Registrar's Office. <u>Students</u> <u>are responsible for the accuracy of</u> <u>their information.</u>

Co-funded by the Erasmus+ Programme of the European Union