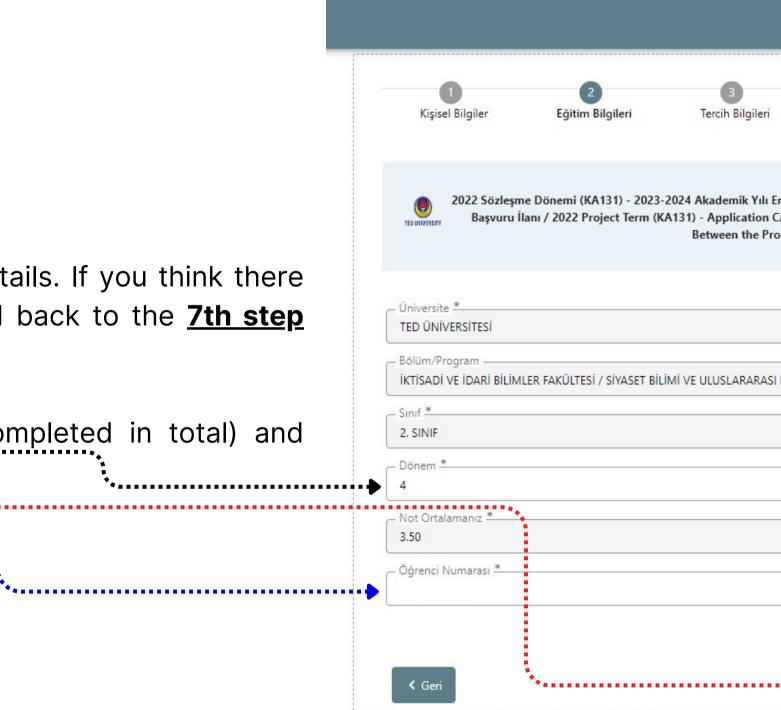

**16.** Type your semester (completed in total) and student number. Click **"lleri"** 

| ri                       | 4<br>Yabancı Dil Bilgileri                             | 5<br>İletişim Bilgileri   | 6<br>Belge Yükleme | 7<br>Onay    |
|--------------------------|--------------------------------------------------------|---------------------------|--------------------|--------------|
|                          | ıs+ Program (Avrupa) Ülkeleri                          |                           |                    | LUSAL ALMOST |
|                          | 2023-2024 Academic Year Era<br>me (European) Countries | asmus+ Student Mobility f | or Studies         | CON LEAST    |
|                          |                                                        |                           |                    |              |
|                          |                                                        |                           |                    |              |
| <mark>si ilişki</mark> l | LER PR. (İNGİLİZCE) (TAM BURSL                         | U)                        |                    | ~            |
|                          |                                                        |                           |                    | ~            |
|                          |                                                        |                           |                    | ~            |
|                          |                                                        |                           |                    |              |
|                          |                                                        |                           |                    |              |
|                          |                                                        |                           |                    |              |

**17.** Here, you will see a list of **Partner Universities** depending on your Department. Select a university from the list and click **"1. Tercihinize Ekleyin"**. Repeat this process until you reach out to the maximum number of universities (This may vary depending on how many agreements your Department has). You may prioritize your preferences for your expectations.